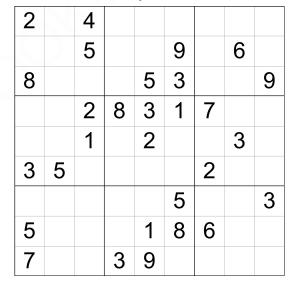

# Puzzle 3 Very Hard

| 6 |   |   |   | 5 |   | 2 |   | 4 |
|---|---|---|---|---|---|---|---|---|
|   |   | 5 | 2 | 8 |   |   |   | 7 |
|   |   |   | 4 |   |   |   |   |   |
|   | 5 | 7 |   |   | 1 |   | 2 |   |
|   |   |   |   |   | 2 | 7 | 1 |   |
|   |   |   |   |   |   |   |   | 9 |
|   | 8 |   |   |   |   | 9 | 4 |   |
| 4 |   | 9 | 6 | 1 |   |   |   | 8 |
| 5 |   |   |   |   |   | 1 |   |   |