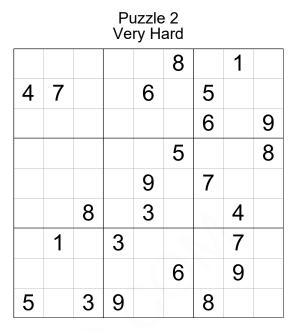

Solution 5

Solution 2

Solution 7

|   |   |   |    | iuuoi | 17  |   |   |   |
|---|---|---|----|-------|-----|---|---|---|
| 3 | 2 | 4 | 7  | 1     | 9   | 6 | 5 | 8 |
| 6 | 9 | 5 | 8  | 2     | 3   | 7 | 1 | 4 |
| 1 | 7 | 8 | 5  | 6     | 4   | 3 | 9 | 2 |
| 9 | 6 | 1 | 2  | 7     | 5   | 8 | 4 | 3 |
| 2 | 5 | 7 | 4  | 3     | 8   | 9 | 6 | 1 |
| 4 | 8 | 3 | 1  | 9     | 6   | 5 | 2 | 7 |
| 5 | 1 | 2 | 6  | 8     | 7   | 4 | 3 | 9 |
| 8 | 3 | 6 | 9  | 4     | 1   | 2 | 7 | 5 |
| 7 | 4 | 9 | 3  | 5     | 2   | 1 | 8 | 6 |
|   |   |   | So | lutio | n 9 |   |   |   |
| 8 | 7 | 5 | 1  | 9     | 6   | 3 | 2 | 4 |
| 3 | 4 | 6 | 7  | 2     | 8   | 5 | 9 | 1 |
| 1 | 2 | 9 | 5  | 3     | 4   | 8 | 7 | 6 |
| 2 | 8 | 1 | 3  | 6     | 7   | 9 | 4 | 5 |
| 5 | 6 | 3 | 4  | 1     | 9   | 7 | 8 | 2 |
| 4 | 9 | 7 | 8  | 5     | 2   | 1 | 6 | 3 |