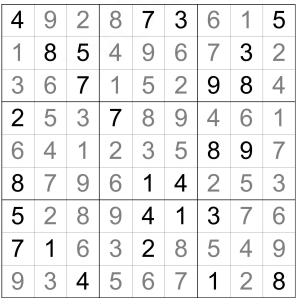

Solution 11

|   |   |   |     | So  | lutio | n 8 |   |   |   |
|---|---|---|-----|-----|-------|-----|---|---|---|
|   | 1 | 6 | 4   | 9   | 8     | 2   | 5 | 3 | 7 |
|   | 8 | 3 | 5   | 1   | 7     | 4   | 6 | 9 | 2 |
|   | 9 | 7 | 2   | 5   | 6     | 3   | 4 | 1 | 8 |
|   | 3 | 4 | 1   | 6   | 2     | 7   | 9 | 8 | 5 |
|   | 2 | 9 | 7   | 8   | 1     | 5   | 3 | 6 | 4 |
|   | 5 | 8 | 6   | 4   | 3     | 9   | 2 | 7 | 1 |
|   | 4 | 1 | 3   | 2   | 9     | 8   | 7 | 5 | 6 |
|   | 6 | 2 | 9   | 7   | 5     | 1   | 8 | 4 | 3 |
|   | 7 | 5 | 8   | 3   | 4     | 6   | 1 | 2 | 9 |
|   |   |   | - ( | Sol | ution | 10  |   |   |   |
|   | 7 | 9 | 2   | 1   | 4     | 5   | 8 | 6 | 3 |
|   | 3 | 8 | 4   | 2   | 6     | 7   | 5 | 1 | 9 |
| ( | 5 | 6 | 1   | 8   | 9     | 3   | 7 | 2 | 4 |
|   | 1 | 7 | 9   | 6   | 3     | 4   | 2 | 8 | 5 |
|   | 8 | 3 | 6   | 5   | 2     | 9   | 4 | 7 | 1 |
|   | 4 | 2 | 5   | 7   | 8     | 1   | 9 | 3 | 6 |
|   | 6 | 1 | 7   | 4   | 5     | 8   | 3 | 9 | 2 |
|   | 2 | 4 | 3   | 9   | 7     | 6   | 1 | 5 | 8 |
|   | 9 | 5 | 8   | 3   | 1     | 2   | 6 | 4 | 7 |
|   |   |   |     | Sol | ution | 12  |   |   |   |
|   | 3 | 8 | 4   | 1   | 5     | 9   | 7 | 6 | 2 |
|   | 7 | 2 | 1   | 6   | 3     | 4   | 8 | 5 | 9 |
|   | 6 | 9 | 5   | 2   | 7     | 8   | 3 | 1 | 4 |
|   | 2 | 7 | 8   | 9   | 6     | 3   | 1 | 4 | 5 |
|   | 1 | 5 | 9   | 4   | 8     | 2   | 6 | 7 | 3 |
|   | 4 | 3 | 6   | 7   | 1     | 5   | 2 | 9 | 8 |
|   | 9 | 4 | 7   | 3   | 2     | 1   | 5 | 8 | 6 |
|   | 8 | 6 | 2   | 5   | 4     | 7   | 9 | 3 | 1 |
|   | 5 | 1 | 3   | 8   | 9     | 6   | 4 | 2 | 7 |