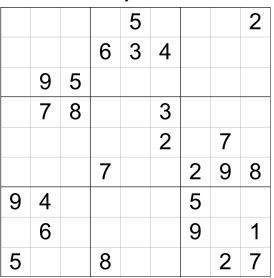

Puzzle 8 Very Hard

Puzzle 10 Very Hard

Puzzle 12 Very Hard

Solution 1

| 7 | 6 | 8 | 5 | 9 | 2 | 3 | 4 | 1 |
|---|---|---|---|---|---|---|---|---|
| 9 | 2 | 1 | 3 | 6 | 4 | 8 | 5 | 7 |
| 4 | 5 | 3 | 8 | 1 | 7 | 9 | 6 | 2 |
| 6 | 1 | 7 | 9 | 2 | 8 | 4 | 3 | 5 |
| 5 | 8 | 4 | 1 | 3 | 6 | 7 | 2 | 9 |
| 2 | 3 | 9 | 4 | 7 | 5 | 1 | 8 | 6 |
| 1 | 7 | 6 | 2 | 8 | 3 | 5 | 9 | 4 |
| 3 | 9 | 5 | 6 | 4 | 1 | 2 | 7 | 8 |
| 8 | 4 | 2 | 7 | 5 | 9 | 6 | 1 | 3 |