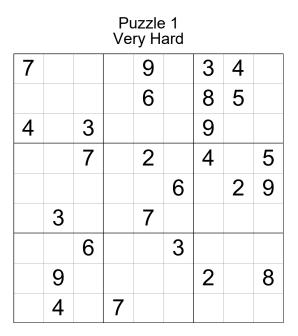

Puzzle 8 Very Hard

Puzzle 10 Very Hard

Puzzle 12 Very Hard

Solution 1

| 7 | 6 | 8 | 5 | 9 | 2 | 3 | 4 | 1 |
|---|---|---|---|---|---|---|---|---|
| 9 | 2 | 1 | 3 | 6 | 4 | 8 | 5 | 7 |
| 4 | 5 | 3 | 8 | 1 | 7 | 9 | 6 | 2 |
| 6 | 1 | 7 | 9 | 2 | 8 | 4 | 3 | 5 |
| 5 | 8 | 4 | 1 | 3 | 6 | 7 | 2 | 9 |
| 2 | 3 | 9 | 4 | 7 | 5 | 1 | 8 | 6 |
| 1 | 7 | 6 | 2 | 8 | 3 | 5 | 9 | 4 |
| 3 | 9 | 5 | 6 | 4 | 1 | 2 | 7 | 8 |
| 8 | 4 | 2 | 7 | 5 | 9 | 6 | 1 | 3 |