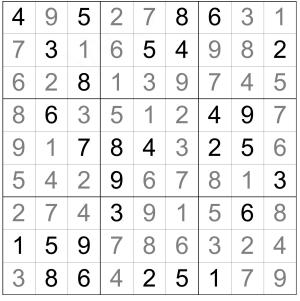

Solution 3

| 6 | 3 | 8 | 1 | 5 | 7 | 2 | 9 | 4 |
|---|---|---|---|---|---|---|---|---|
| 1 | 4 | 5 | 2 | 8 | 9 | 3 | 6 | 7 |
| 7 | 9 | 2 | 4 | 3 | 6 | 8 | 5 | 1 |
| 9 | 5 | 7 | 8 | 6 | 1 | 4 | 2 | 3 |
| 8 | 6 | 4 | 3 | 9 | 2 | 7 | 1 | 5 |
| 2 | 1 | 3 | 5 | 7 | 4 | 6 | 8 | 9 |
| 3 | 8 | 1 | 7 | 2 | 5 | 9 | 4 | 6 |
| 4 | 2 | 9 | 6 | 1 | 3 | 5 | 7 | 8 |
| 5 | 7 | 6 | 9 | 4 | 8 | 1 | 3 | 2 |