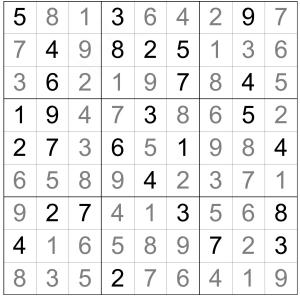

Solution 5

Solution 7

| 2 | 5 | 9 | 1 | 6 | 7 | 4 | 8 | 3 |
|---|---|---|---|---|---|---|---|---|
| 4 | 7 | 8 | 3 | 5 | 9 | 1 | 6 | 2 |
| 6 | 1 | 3 | 4 | 8 | 2 | 5 | 9 | 7 |
| 7 | 3 | 5 | 2 | 4 | 6 | 9 | 1 | 8 |
| 9 | 2 | 1 | 8 | 7 | 5 | 6 | 3 | 4 |
| 8 | 6 | 4 | 9 | 3 | 1 | 2 | 7 | 5 |
| 3 | 8 | 2 | 6 | 1 | 4 | 7 | 5 | 9 |
| 1 | 9 | 7 | 5 | 2 | 3 | 8 | 4 | 6 |
| 5 | 4 | 6 | 7 | 9 | 8 | 3 | 2 | 1 |