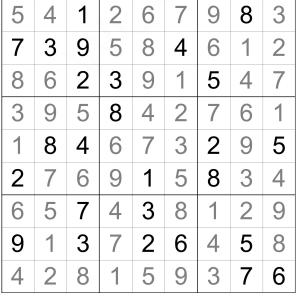

Solution 11

| Solution 8 |   |   |     |       |    |   |   |   |  |  |  |
|------------|---|---|-----|-------|----|---|---|---|--|--|--|
| 7          | 2 | 6 | 9   | 5     | 3  | 4 | 1 | 8 |  |  |  |
| 5          | 8 | 3 | 4   | 2     | 1  | 9 | 7 | 6 |  |  |  |
| 9          | 4 | 1 | 7   | 8     | 6  | 3 | 5 | 2 |  |  |  |
| 1          | 9 | 7 | 6   | 3     | 8  | 2 | 4 | 5 |  |  |  |
| 6          | 3 | 2 | 5   | 4     | 7  | 1 | 8 | 9 |  |  |  |
| 4          | 5 | 8 | 2   | 1     | 9  | 7 | 6 | 3 |  |  |  |
| 8          | 7 | 4 | 3   | 6     | 2  | 5 | 9 | 1 |  |  |  |
| 2          | 6 | 9 | 1   | 7     | 5  | 8 | 3 | 4 |  |  |  |
| 3          | 1 | 5 | 8   | 9     | 4  | 6 | 2 | 7 |  |  |  |
|            |   |   | Sol | ution | 10 | 1 | 1 |   |  |  |  |
| 4          | 8 | 3 | 9   | 6     | 5  | 7 | 1 | 2 |  |  |  |
| 2          | 1 | 5 | 8   | 3     | 7  | 6 | 4 | 9 |  |  |  |
| 7          | 9 | 6 | 4   | 1     | 2  | 8 | 5 | 3 |  |  |  |
| 1          | 6 | 7 | 2   | 5     | 9  | 3 | 8 | 4 |  |  |  |
| 8          | 5 | 2 | 7   | 4     | 3  | 1 | 9 | 6 |  |  |  |
| 9          | 3 | 4 | 1   | 8     | 6  | 2 | 7 | 5 |  |  |  |
| 6          | 7 | 1 | 3   | 9     | 4  | 5 | 2 | 8 |  |  |  |
| 5          | 2 | 9 | 6   | 7     | 8  | 4 | 3 | 1 |  |  |  |
| 3          | 4 | 8 | 5   | 2     | 1  | 9 | 6 | 7 |  |  |  |
|            | 1 | I | Sol | ution | 12 | I | I |   |  |  |  |
| 5          | 1 | 2 | 8   | 7     | 9  | 3 | 6 | 4 |  |  |  |
| 9          | 7 | 4 | 2   | 3     | 6  | 5 | 8 | 1 |  |  |  |
| 6          | 8 | 3 | 4   | 1     | 5  | 2 | 9 | 7 |  |  |  |
| 3          | 4 | 6 | 5   | 2     | 7  | 9 | 1 | 8 |  |  |  |
| 1          | 2 | 5 | 9   | 6     | 8  | 4 | 7 | 3 |  |  |  |
| 7          | 9 | 8 | 1   | 4     | 3  | 6 | 2 | 5 |  |  |  |
| 2          | 3 | 9 | 7   | 5     | 1  | 8 | 4 | 6 |  |  |  |
|            | - |   | 1   |       |    |   |   |   |  |  |  |