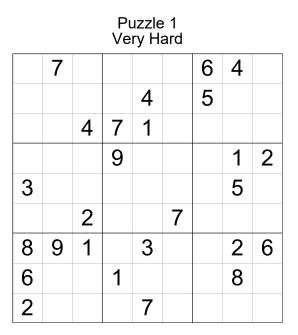

|   |   |   | 9 |   |   |   |   |  |
|---|---|---|---|---|---|---|---|--|
| 6 |   |   |   |   | 8 |   |   |  |
|   |   | 4 | 6 | 1 |   | 5 | 2 |  |
| 7 |   | 6 |   |   | 9 |   |   |  |
|   |   |   |   |   | 2 |   |   |  |
|   | 3 | 1 |   |   |   | 6 | 7 |  |
|   |   |   | 5 | 7 |   |   | 6 |  |
| 3 |   |   |   |   |   | 1 |   |  |
|   | 2 | 7 |   |   |   | 4 |   |  |

| Puzz | zle | 5  |
|------|-----|----|
| Very | Ha  | rd |

|   |   |   |   | , |   |   |   |   |
|---|---|---|---|---|---|---|---|---|
| 5 |   |   | 3 |   |   |   | 9 |   |
|   | 4 |   | 8 | 2 | 5 |   |   |   |
|   | 6 |   |   |   | 7 |   | 4 |   |
| 1 | 9 |   |   | 3 |   |   | 5 |   |
| 2 | 7 |   | 6 |   | 1 |   |   | 4 |
|   |   |   |   | 4 |   |   |   |   |
|   | 2 | 7 |   |   | 3 |   |   | 8 |
| 4 |   |   |   |   |